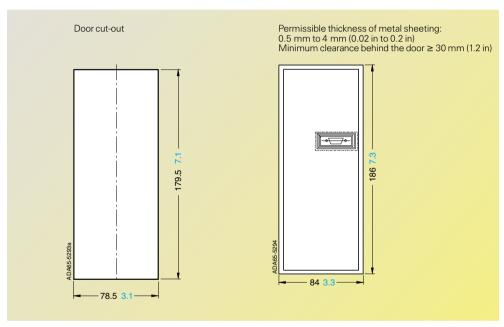

## APMU adapter for cabinet-door mounting

The PMU parameterizing unit included in the standard version of all drive units can also be built into a cabinet door using an APMU adapter.

For dimensions and door cut-out, see below.

AOP1S/APMU adapter and door cut-out

Dimensions in mm

Dimensions in inches