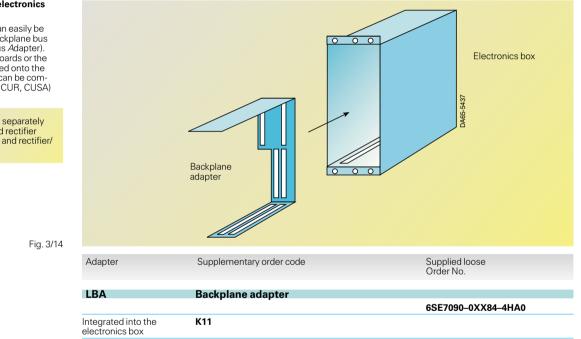

## Bus adapter for the electronics box LBA

The electronics box can easily be retrofitted with the backplane bus adapter LBA (*Local Bus Adapter*). Two supplementary boards or the optional boards plugged onto the ADB (*Ad*apter *B*oard) can be combined with the CUVC (CUR, CUSA) control board.

This is only available separately for AFE inverters and rectifier units (sizes H and K) and rectifier/ regenerative units.

1) Attention!

Only for compact and chassis units.