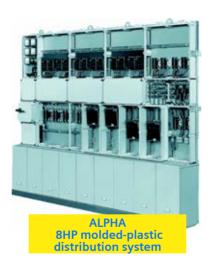

**ALPHA 400-ZS** meter cabinets

8HP molded-plastic distribution system

**ALPHA FIX** terminal blocks

## Overview of ALPHA small distribution boards and distribution boards

|                                             | Rated current | Safety class |               | Surface<br>mounting | Flush<br>mounting | Degree of protection |      |      |      |      |      | Device<br>mounting<br>depth |
|---------------------------------------------|---------------|--------------|---------------|---------------------|-------------------|----------------------|------|------|------|------|------|-----------------------------|
|                                             | А             | 1            | 2             |                     |                   | IP30                 | IP31 | IP40 | IP43 | IP55 | IP65 | mm                          |
|                                             |               | •            | •             |                     | •                 |                      |      |      |      |      |      |                             |
| Small distributio                           | n boards      |              |               |                     |                   |                      |      |      |      |      |      |                             |
| SIMBOX 63                                   | 63            |              | •             | •                   | •                 | •                    |      |      |      |      |      | 55, 70                      |
| SIMBOX LC                                   | 63            |              | •             | •                   | •                 |                      |      | •    |      |      |      | 70                          |
| SIMBOX WP                                   | 63            |              | •             | •                   |                   |                      |      |      |      |      | •    | 55,70                       |
|                                             |               |              |               |                     |                   |                      |      |      |      |      |      |                             |
| Distribution boa                            | rds           |              |               |                     |                   |                      |      |      |      |      |      | Cabine depth m              |
| ALDUA 400 DIN                               |               |              | la a a u al a |                     |                   |                      |      |      |      |      |      |                             |
| ALPHA 160 - DIN wall-<br>Partially equipped | 160           | ribution     | boards        | •                   | •                 |                      |      |      | •    |      |      | 140                         |
| distribution board                          | 100           |              |               |                     |                   |                      | •    |      |      |      |      | 140                         |
| Unequipped                                  | 160           |              | •             | •                   | •                 |                      | •    |      | •    |      |      | 140                         |
| Unequipped distribution board               |               |              |               |                     |                   |                      |      |      |      |      |      |                             |
| ALPHA 400 - DIN wall-                       | mounted dist  | ribution     | boards        |                     |                   |                      |      |      |      |      |      |                             |
| Unequipped distributi                       | on board      |              |               |                     |                   |                      |      |      |      |      |      |                             |
| Flat pack                                   | 400           | •            | •             | •                   |                   |                      |      |      | •    |      |      | 210                         |
| Pre-assembled                               | 400           | •            | •             | •                   | •                 |                      | •    |      | •    | •    |      | 210<br>210                  |
| ALPHA 630 - DIN floor                       | -mounted dis  | tributio     | n boards      |                     |                   |                      |      |      |      |      |      |                             |
| Unequipped distribution                     |               |              |               |                     |                   |                      |      |      |      |      |      |                             |
| Flat pack                                   |               | •            | •             | •                   |                   |                      |      |      | •    |      |      |                             |
|                                             |               | •            | •             | •                   |                   |                      |      |      | •    | •    |      | 210, 25<br>320              |
| ALPHA modular distri                        | bution boards |              |               |                     |                   |                      |      |      |      |      |      |                             |
| Unequipped distribution                     | on board      |              |               |                     |                   |                      |      |      |      |      |      |                             |
|                                             |               | •            |               |                     |                   |                      |      |      |      | •    |      | 400, 6                      |
| ALPHA 400-ZS meter                          | cabinets      |              |               |                     |                   |                      |      |      |      |      |      |                             |
| ALPHA 400-ZS                                | See regio     | nal cata     | logs          |                     |                   |                      |      |      |      |      |      |                             |
|                                             |               |              |               |                     |                   |                      |      |      |      |      |      |                             |
| ALPHA 8HP mole                              |               | c dist       |               |                     |                   |                      |      |      |      |      |      |                             |
| Empty enclosure                             | 1800          |              | •             | •                   |                   |                      |      |      |      |      | •    | 147, 2                      |
| Complete enclosure                          | 1800          |              | •             | •                   |                   |                      |      |      |      |      | •    | Expanda                     |