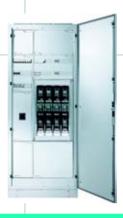

## Power distribution from A to Z

ALPHA modular distribution boards

ALPHA 630 - DIN floor-mounted distribution boards as main/sub-distribution boards

ALPHA distribution boards offer solutions in all areas:

SIMBOX 63/LC/WP small distribution boards

ALPHA 160 - DIN wall-mounted distribution boards

ALPHA 400 - DIN wall-mounted distribution boards

ALPHA 630 - DIN floor-mounted distribution boards

ALPHA modular distribution boards