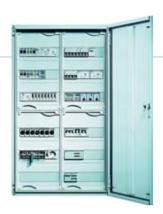

ALPHA 160 - DIN wall-mounted distribution boards as sub-distribution boards

SIMBOX 63/LC/WP small distribution boards

ALPHA 400-ZS meter cabinets

Please also refer to the regional catalog ET A2

ALPHA FIX terminal blocks

SIMBOX 63/LC/WP small distribution boards

ALPHA 160 - DIN wall-mounted distribution boards

ALPHA 400 - DIN wall-mounted distribution boards

ALPHA 630 - DIN floor-mounted distribution boards

ALPHA modular distribution boards