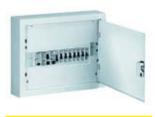

## Power distribution from A to Z

ALPHA modular distribution boards

ALPHA 630 - DIN floor-mounted distribution boards as main/sub-distribution boards

ALPHA distribution boards offer solutions in all areas:

SIMBOX 63/LC/WP small distribution boards

ALPHA 160 - DIN wall-mounted distribution boards

ALPHA 400 - DIN wall-mounted distribution boards

ALPHA 630 - DIN floor-mounted distribution boards

ALPHA modular distribution boards

Our ALPHA distribution board range includes wall- or floormounted versions. Everything has been designed with ease of handling and assembly in mind in order to save time and money.