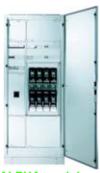

## Power distribution from A to Z

ALPHA modular distribution boards

ALPHA 630 - DIN floor-mounted distribution boards as main/sub-distribution boards

ALPHA distribution boards offer solutions in all areas:

SIMBOX 63/LC/WP small distribution boards

ALPHA 160 - DIN wall-mounted distribution boards

ALPHA 400 - DIN wall-mounted distribution boards

ALPHA 630 - DIN floor-mounted distribution boards

ALPHA modular distribution boards