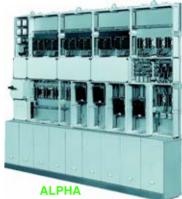

## Power distribution from A to Z

ALPHA modular distribution boards

ALPHA 630 - DIN floor-mounted distribution boards as main/sub-distribution boards

ALPHA distribution boards offer solutions in all areas:

SIMBOX 63/LC/WP small distribution boards

ALPHA 160 - DIN wall-mounted distribution boards

ALPHA 400 - DIN wall-mounted distribution boards

ALPHA 630 - DIN floor-mounted distribution boards

ALPHA modular distribution boards