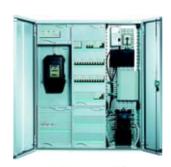

ALPHA 160 - DIN wall-mounted distribution boards as sub-distribution boards

SIMBOX 63/LC/WP small distribution boards

ALPHA 400-ZS meter cabinets

Please also refer to the regional catalog ET A2

ALPHA FIX terminal blocks

SIMBOX 63/LC/WP small distribution boards

ALPHA 160 - DIN wall-mounted distribution boards

ALPHA 400 - DIN wall-mounted distribution boards

ALPHA 630 - DIN floor-mounted distribution boards

ALPHA modular distribution boards