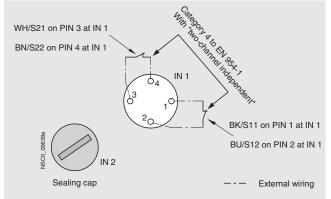

Color code abbreviations for the connecting cables according to IEC 60757:  $\mathsf{BK}=\mathsf{Black}$ 

- BU = Blue
- BN = Brown

WH = White