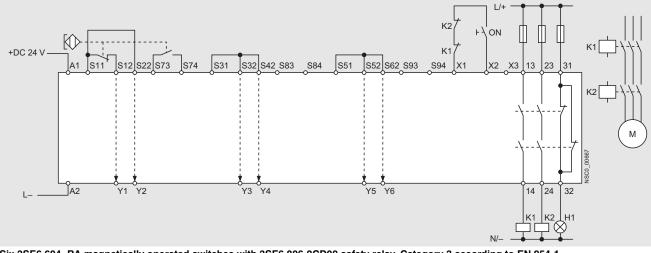

#### 3SE6 604-.BA magnetically operated switch with 3SE6 806-2CD00 safety relay, Category 3 according to EN 954-1

3SE6 604-.BA magnetically operated switch with 3TK28 40 solid-state safety combination, Category 4 according to EN 954-1