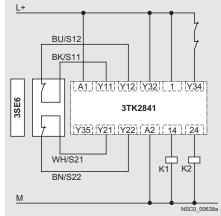

#### 3SE6 604-.BA magnetically operated switch with 3SE6 806-2CD00 safety relay, Category 3 according to EN 954-1

3SE6 604-.BA magnetically operated switch with 3TK28 40 solid-state safety combination, Category 4 according to EN 954-1