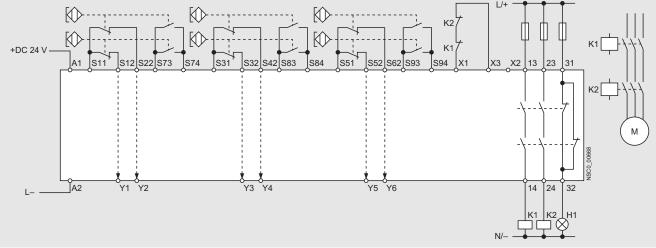

#### NSC0\_00640a

The specified switch position refers to the basic position when the cover, flap etc. is closed.

3SE6 604-.BA magnetically operated switch on ASIsafe, K45F or K60F safe compact module, Category 4 according to EN 954-1