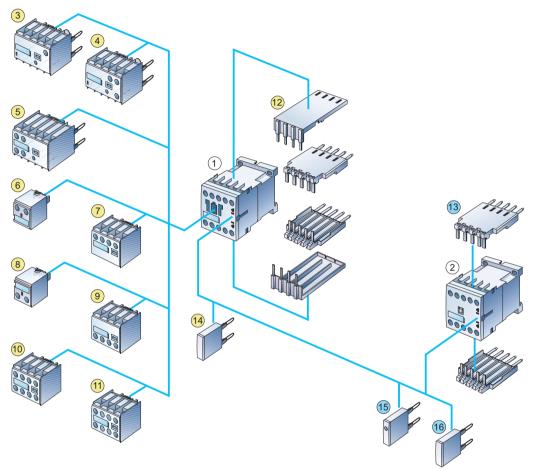

## Contactor relays and coupling relays Size S00 with accessories

- (1) Contactor relay
- (2) Coupling relay for auxiliary circuits
- 3 Solid-state time-delay block, ON-delay
- (4) Solid-state time-delay block, OFF-delay
- 5 Auxiliary switch block, solid-state time-delay (versions: ON or OFF-delay)
- 6 1-pole auxiliary switch block, cable entry from above
- 2-pole auxiliary switch block, cable entry from above
- 8 1-pole auxiliary switch block, cable entry from below
- 9 2-pole auxiliary switch block, cable entry from below
- 4-pole auxiliary switch block
- (terminal designation according to EN 50011 or EN 50005)
- 2-pole auxiliary switch block, standard version or solid-state compatible version (terminal designations according to EN 50005)
- 2 Solder pin adapter for contactor relays with 4-pole auxiliary switch block
- 3 Solder pin adapter for contactor relays and coupling relays
- Additional load module for increasing the permissible residual current
- 15 Surge suppressor with LED
- 16 Surge suppressor without LED