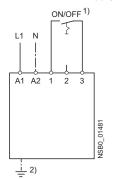

# 3RW40 connection examples for control circuit

# Control by switch using internal 24 V DC supply

## of a main contactor

1) Caution: Risk of restarting
When operating with a switch (ON/OFF) a new, automatic restart will take place automatically if the start command is still active at terminal 3.

- <sup>2)</sup> Grounding necessary for fan connection to 3RW40 5...
- 3) As an alternative, the motor feeder can also be installed as a fuseless or as a fused version. Fuse and switching device coordination, see Technical Specifications.