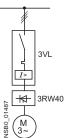

# 3RW40 connection examples for main circuit 3)

#### 3RW40 - 3-phase motor with 3NA/3NE fuse

  The wiring diagrams are provided only as examples.