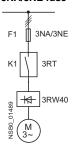

# 3RW40 connection examples for main circuit 3)

#### 3RW40 - 3-phase motor with 3NA/3NE fuse