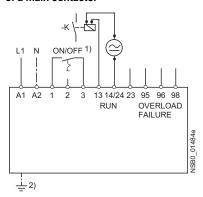

# Control by pushbutton

## of a main contactor

1) Caution: Risk of restarting
When operating with a switch (ON/OFF) a new, automatic restart will take place automatically if the start command is still active at terminal 3.

- <sup>2)</sup> Grounding necessary for fan connection to 3RW40 5...
- 3) As an alternative, the motor feeder can also be installed as a fuseless or as a fused version. Fuse and switching device coordination, see Technical Specifications.

  The wiring diagrams are provided only as examples.