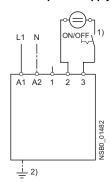

# 3RW40 connection examples for control circuit

## external power supply

## of a main contactor

1) Caution: Risk of restarting
When operating with a switch (ON/OFF) a new, automatic restart will take place automatically if the start command is still active at terminal 3.

- <sup>2)</sup> Grounding necessary for fan connection to 3RW40 5...
- 3) As an alternative, the motor feeder can also be installed as a fuseless or as a fused version. Fuse and switching device coordination, see Technical Specifications.