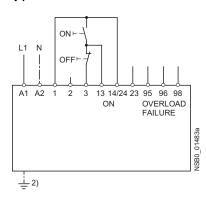

# 3RW40 connection examples for control circuit

# Control by switch using internal 24 V DC supply

## external power supply

  The wiring diagrams are provided only as examples.