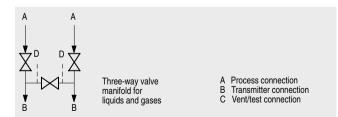

Fig. 1/92 Permissible operating pressure

Fig. 1/91 Connections of the three-way valve manifold