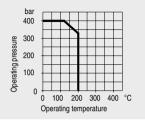

Fig. 1/92 Permissible operating pressure

Fig. 1/91 Connections of the three-way valve manifold