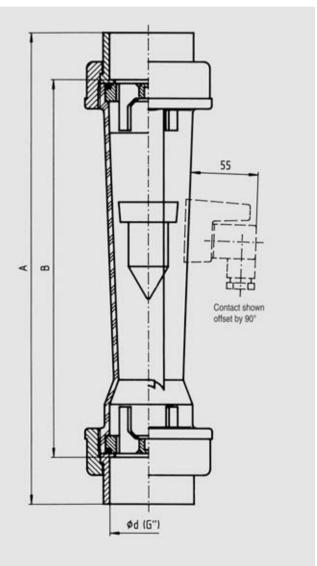

| Connection                                        |                             | Dimensions of inserts     |                              |                          | Weight             |
|---------------------------------------------------|-----------------------------|---------------------------|------------------------------|--------------------------|--------------------|
| PVC<br>adhe-<br>sive<br>bushing<br>mm<br>(inches) | Bushing<br>female<br>thread | With female<br>thread     | With PVC<br>adhesive bushing |                          |                    |
| d                                                 |                             | A ±4 mm<br>(A ±0.16 inch) | A ±4 mm<br>(A ±0.16 inch)    | B ±4 mm<br>(B±0.16 inch) | Approx. kg<br>(lb) |
| 20<br>(0.79)                                      | G½                          | 344<br>(13.54)            | 340<br>(13.39)               |                          | 0.4<br>(0.88)      |
| 32<br>(1.26)                                      | G1                          | 353<br>(13.90)            | 352<br>(13.86)               | 306<br>(12.05)           | 0.7<br>(1.54)      |
| 63<br>(2.49)                                      | G2                          | 372<br>(14.65)            | 382<br>(15.04)               |                          | 2.2<br>(4.85)      |
|                                                   |                             |                           |                              |                          |                    |

Fig. 3/81 SITRANS F VA Trogflux, dimensions